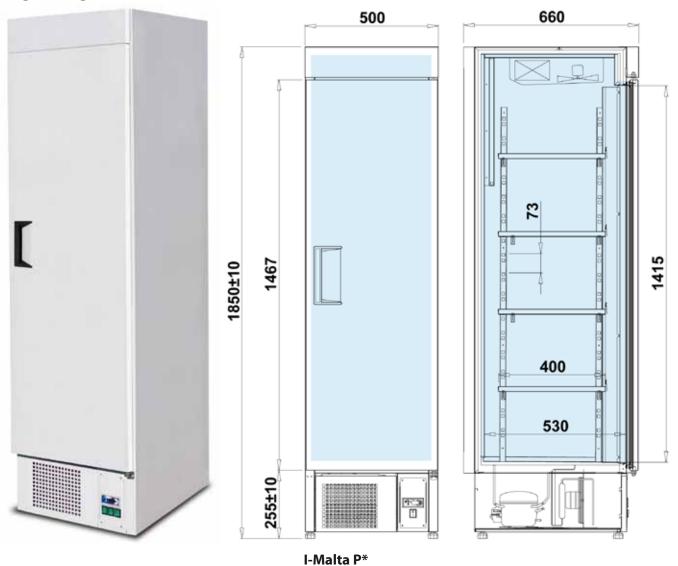

## **Storage Fridges- I-Malta P**

**Technical parameters:** 

| Model     | Dimension (ext.) H x W x D [mm] | Capacity<br>[dm³] | Shelves<br>with low<br>base | Power<br>Consumption<br>[kWh/24h] | Weight<br>[kg] |
|-----------|---------------------------------|-------------------|-----------------------------|-----------------------------------|----------------|
| I-Malta P | 1850 x 500 x 660                | 300               | 5                           | 5,70                              | 90             |

<sup>\* -</sup> Picture above presents unit with either some or all available extras. Please note that the look of basic version of cabinet, or one of your choice, may vary from presented.

#### I-Malta P\*