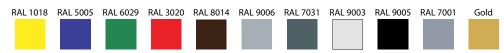

#### **Available options:**

- body made of powder-coated steel optional colours
- body made of stainless steel
- interior made of stainless steel
- horizontally divided doors
- additional shelf

#### **Optional colours:**

Body colours:

\* - Picture above presents unit with either some or all available extras. Please note that the look of basic version of cabinet, or one of your choice, may vary from presented.